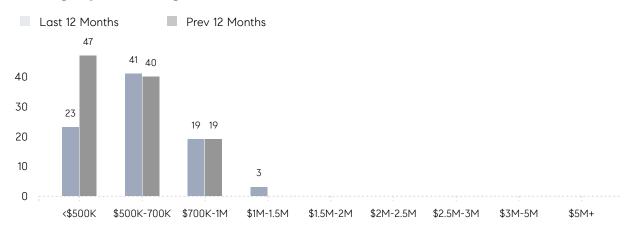

E SOLD PRICE | \$735,714 | \$512,853 | 43%      |
|                | # OF CONTRACTS     | 7         | 5         | 40%      |
|                | NEW LISTINGS       | 4         | 9         | -56%     |
| Condo/Co-op/TH | AVERAGE DOM        | -         | -         | -        |
|                | % OF ASKING PRICE  | -         | -         |          |
|                | AVERAGE SOLD PRICE | -         | -         | -        |
|                | # OF CONTRACTS     | 0         | 0         | 0%       |
|                | NEW LISTINGS       | 0         | 0         | 0%       |
|                |                    |           |           |          |

Aua 2022

Aua 2021

% Change

# Midland Park

### AUGUST 2022

### Monthly Inventory



### Contracts By Price Range



### Listings By Price Range



# COMPASS



Compass makes no representations or warranties, express or implied, with respect to future market conditions or prices of residential product at the time the subject property or any competitive property is complete and ready for occupancy or with respect to any report, study, finding, recommendation or other information provided by Compass herein. Moreover, no warranty, express or implied, is made or should be assumed regarding the accuracy, adequacy, completeness, legality, reliability, merchantability or fitness for a particular purpose of any information, in part or whole, contained herein. All material is presented with the understanding that Compass shall not be deemed to provide legal, accounting or other professional services. This is not intended to solicit the purch