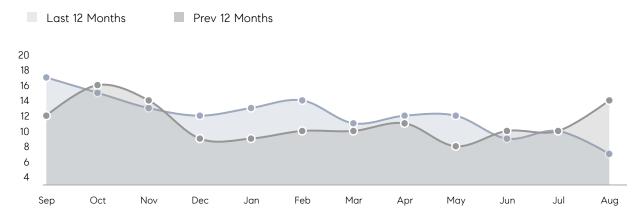

| 103%      | 102%      |          |
|                | AVERAGE SOLD PRICE | \$735,714 | \$512,853 | 43%      |
|                | # OF CONTRACTS     | 7         | 5         | 40%      |
|                | NEW LISTINGS       | 4         | 9         | -56%     |
| Condo/Co-op/TH | AVERAGE DOM        | -         | -         | -        |
|                | % OF ASKING PRICE  | -         | -         |          |
|                | AVERAGE SOLD PRICE | -         | -         | -        |
|                | # OF CONTRACTS     | 0         | 0         | 0%       |
|                | NEW LISTINGS       | 0         | 0         | 0%       |
|                |                    |           |           |          |

Aua 2022

Aua 2021

% Change

# Midland Park

### AUGUST 2022

### Monthly Inventory



### Contracts By Price Range



### Listings By Price Range



# COMPASS



Compass makes no representations or warranties, express or implied, with respect to future market conditions or prices of residential product at the time the subject property or any competitive property is complete and ready for occupancy or with respect to any report, study, finding, recommendation or other information provided by Compass herein. Moreover, no warranty, express or implied, is made or should be assumed regarding the accuracy, adequacy, completeness, legality, reliability, merchantability or fitness for a particular purpose of any information, in part or whole, contained herein. All material is presented with the understanding that Compass shall not be deemed to provide legal, accounting or other p