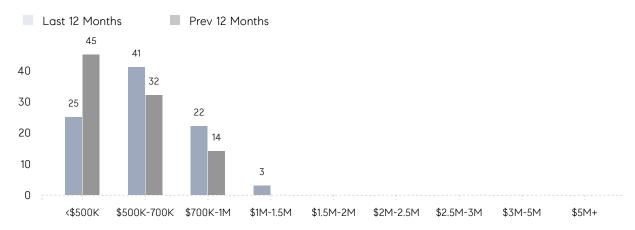

|
|                | AVERAGE SOLD PRICE | \$735,714 | \$512,853 | 43%      |
|                | # OF CONTRACTS     | 7         | 5         | 40%      |
|                | NEW LISTINGS       | 4         | 9         | -56%     |
| Condo/Co-op/TH | AVERAGE DOM        | -         | -         | -        |
|                | % OF ASKING PRICE  | -         | -         |          |
|                | AVERAGE SOLD PRICE | -         | -         | -        |
|                | # OF CONTRACTS     | 0         | 0         | 0%       |
|                | NEW LISTINGS       | 0         | 0         | 0%       |
|                |                    |           |           |          |

Aua 2022

Aua 2021

% Change

# Midland Park

### AUGUST 2022

### Monthly Inventory



### Contracts By Price Range



### Listings By Price Range



# COMPASS



Compass makes no representations or warranties, express or implied, with respect to future market conditions or prices of residential product at the time the subject property or any competitive property is complete and ready for occupancy or with respect to any report, study, finding, recommendation or other information provided by Compass herein. Moreover, no warranty, express or implied, is made or should be assumed regarding the accuracy, adequacy, completeness, legality, reliability, merchantability or fitness for a particular purpose of any information, in part or whole, contained herein. All material is presented with the understanding that Compass shall not be deemed to provide legal, accounting or other professional services. This is no